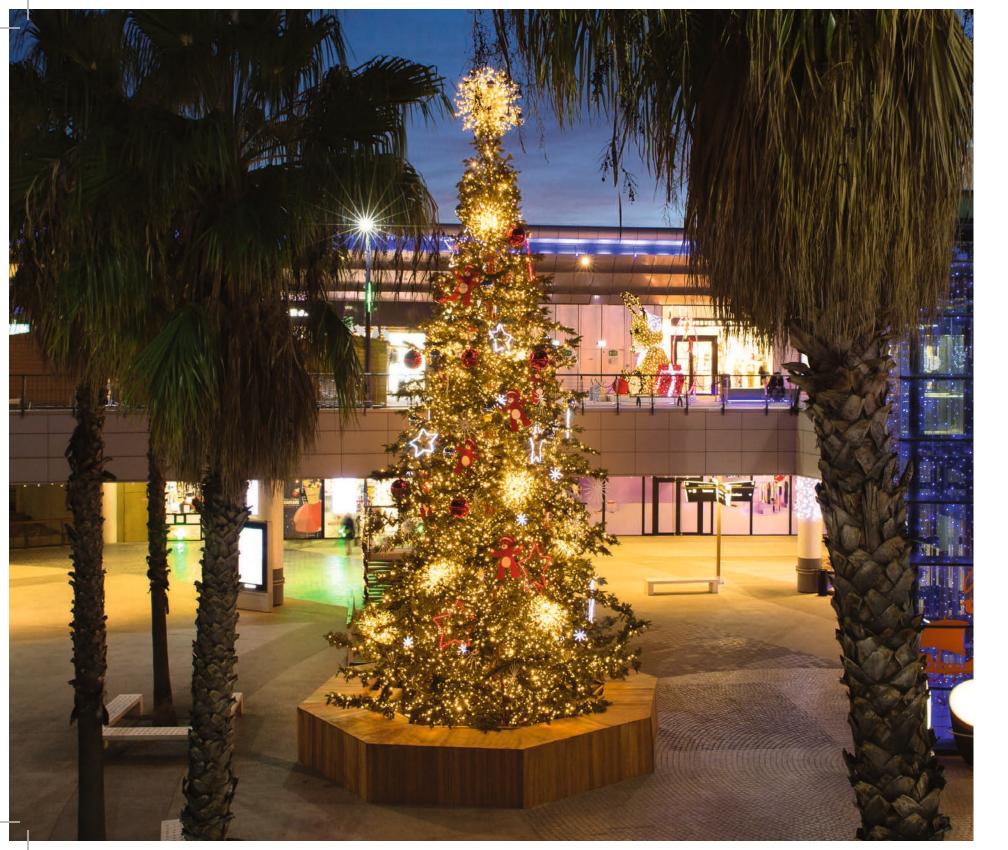

## The christmas tree better than a real one!

Who hasn't dreamed of a huge Christmas tree? However, a natural tree takes 30 or 40 years to reach a height of 12 m. To avoid being involved in deforestation and cutting down these majestic four-decades-old trees, we have invented Nordika.

Pre-illuminated with a SlowGlow effect, and easy to put up and store away, they are perfect replicas of their natural cousins thanks to their design and incredibly realistic look.

OPTIONAL TREETOP

HYPER REALISTIC CHRISTMAS TREE BRANCHES

The perfectly regular branches, realistic high-quality finish and majestic size make this a must-have product.

Just as you carefully consider how you will decorate your Christmas tree at home each year to surprise and amaze your family and friends, you can personalise our trees to make them unique: hang baubles from the branches, add lit toppers, or put them in a wooden stand.

Our NORDIKA tree remains a lasting, high-quality investment in line with the very best of Christmas tradition.

| Ref     | Height  | ø      | P(W)   | Weight   | No of elements | Colour of Led | No of Led                                        |
|---------|---------|--------|--------|----------|----------------|---------------|--------------------------------------------------|
| GX081LW | 5,00 m  | 3,56 m | 235 W  | 257 kg   | 42             |               | 2712 (678 static + 2034 with slowglow effect)    |
| GX082LW | 8,00 m  | 4,70 m | 770 W  | 1 112 kg | 107            |               | 8664 (2166 static + 6498 with slowglow effect)   |
| GX083LW | 12,00 m | 5,90 m | 1870 W | 2 750 kg | 194            | 0             | 21024 (5256 static + 15768 with slowglow effect) |