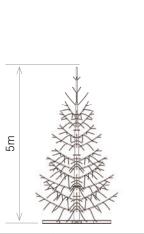

## The christmas tree better than a real one!

Who hasn't dreamed of a huge Christmas tree? However, a natural tree takes 30 or 40 years to reach a height of 12 m. To avoid being involved in deforestation and cutting down these majestic four-decades-old trees, we have invented Nordika.

Our NORDIKA tree remains a lasting, high-quality investment in line with the very best of Christmas tradition.

| Ref     | Height  | ø      | P(W)   | Weight   | No of elements | Colour of Led | No of Led                                        |
|---------|---------|--------|--------|----------|----------------|---------------|--------------------------------------------------|
| GX081LW | 5,00 m  | 3,56 m | 235 W  | 257 kg   | 42             |               | 2712 (678 static + 2034 with slowglow effect)    |
| GX082LW | 8,00 m  | 4,70 m | 770 W  | 1 112 kg | 107            |               | 8664 (2166 static + 6498 with slowglow effect)   |
| GX083LW | 12,00 m | 5,90 m | 1870 W | 2 750 kg | 194            | 0             | 21024 (5256 static + 15768 with slowglow effect) |