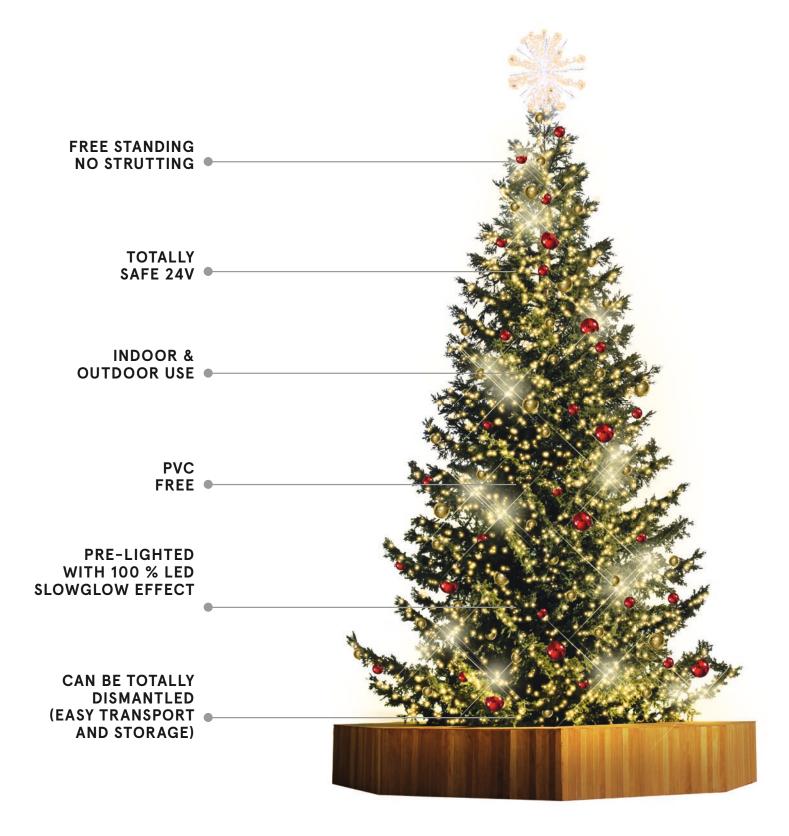

Pre-illuminated with a SlowGlow effect, and easy to put up and store away, they are perfect replicas of their natural cousins thanks to their design and incredibly realistic look.

OPTIONAL TREETOP

HYPER REALISTIC CHRISTMAS TREE BRANCHES

WOOD-EFFECT TRUNK

WOOD EFFECT STAND AVAILABLE