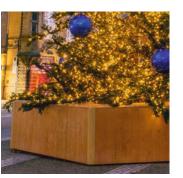

## The christmas tree better than a real one!

Who hasn't dreamed of a huge Christmas tree? However, a natural tree takes 30 or 40 years to reach a height of 12 m. To avoid being involved in deforestation and cutting down these majestic four-decades-old trees, we have invented Nordika.

Pre-illuminated with a SlowGlow effect, and easy to put up and store away, they are perfect replicas of their natural cousins thanks to their design and incredibly realistic look.

OPTIONAL TREETOP

HYPER REALISTIC CHRISTMAS TREE BRANCHES