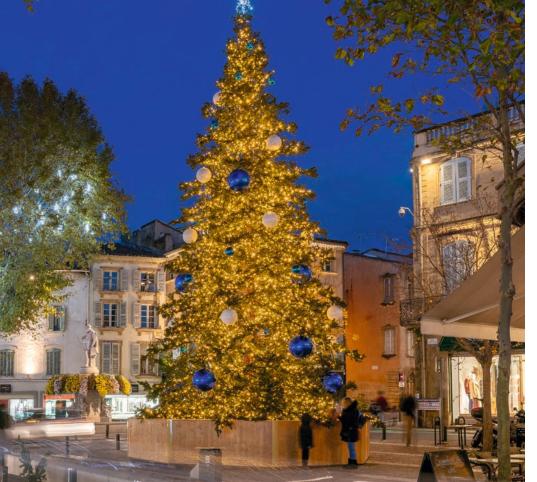

## The christmas tree better than a real one!

Who hasn't dreamed of a huge Christmas tree? However, a natural tree takes 30 or 40 years to reach a height of 12 m. To avoid being involved in deforestation and cutting down these majestic four-decades-old trees, we have invented Nordika.

Pre-illuminated with a SlowGlow effect, and easy to put up and store away, they are perfect replicas of their natural cousins thanks to their design and incredibly realistic look.

OPTIONAL TREETOP

HYPER REALISTIC CHRISTMAS TREE BRANCHES

The perfectly regular branches, realistic high-quality finish and majestic size make this a must-have product.

Just as you carefully consider how you will decorate your Christmas tree at home each year to surprise and amaze your family and friends, you can personalise our trees to make them unique: hang baubles from the branches, add lit toppers, or put them in a wooden stand.

Our NORDIKA tree remains a lasting, high-quality investment in line with the very best of Christmas tradition.

| Ref     | Height  | ø      | P(W)   | Weight   | No of elements | Colour of Led | No of Led                                        |
|---------|---------|--------|--------|----------|----------------|---------------|--------------------------------------------------|
| GX081LW | 5,00 m  | 3,56 m | 235 W  | 257 kg   | 42             |               | 2712 (678 static + 2034 with slowglow effect)    |
| GX082LW | 8,00 m  | 4,70 m | 770 W  | 1 112 kg | 107            |               | 8664 (2166 static + 6498 with slowglow effect)   |
| GX083LW | 12,00 m | 5,90 m | 1870 W | 2 750 kg | 194            | 0             | 21024 (5256 static + 15768 with slowglow effect) |