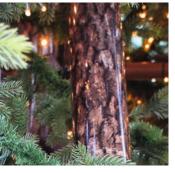

## CONTACT

blachere illumination s.a.s - ZI les bourguignons - 84400 apt - france

France: +33 (0) 413 068 001 - clients@blachere-illumination.com International: +33 (0) 413 068 002 - sales@blachere-illumination.com

www.blachere-illumination.com







### Nordika

## The christmas tree better than a real one!

Who hasn't dreamed of a huge Christmas tree? However, a natural tree takes 30 or 40 years to reach a height of 12 m. To avoid being involved in deforestation and cutting down these majestic four-decades-old trees, we have invented Nordika.

Pre-illuminated with a SlowGlow effect, and easy to put up and store away, they are perfect replicas of their natural cousins thanks to their design and incredibly realistic look.



OPTIONAL TREETOP



HYPER REALISTIC CHRISTMAS TREE BRANCHES



WOOD-EFFECT TRUNK



WOOD EFFECT STAND AVAILABLE



### The Christmas tradition

What could be more iconic than a majestic Christmas tree during the holiday season?

This Christmas, Blachère has reinvented this festive classic, taking care of every little detail:

The perfectly regular branches, realistic high-quality finish and majestic size make this a must-have product.

Just as you carefully consider how you will decorate your Christmas tree at home each year to surprise and amaze your family and friends, you can personalise our trees to make them unique: hang baubles from the branches, add lit toppers, or put them in a wooden stand.

Our NORDIKA tree remains a lasting, high-quality investment in line with the very best of Christmas tradition.







| Ref     | Height  | ø      | P(