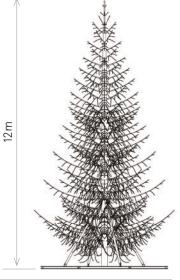

## The christmas tree better than a real one!

Who hasn't dreamed of a huge Christmas tree? However, a natural tree takes 30 or 40 years to reach a height of 12 m. To avoid being involved in deforestation and cutting down these majestic four-decades-old trees, we have invented Nordika.

Pre-illuminated with a SlowGlow effect, and easy to put up and store away, they are perfect replicas of their natural cousins thanks to their design and incredibly realistic look.

OPTIONAL TREETOP

HYPER REALISTIC CHRISTMAS TREE BRANCHES

WOOD-EFFECT TRUNK

WOOD EFFECT STAND AVAILABLE

Our NORDIKA tree remains a lasting, high-quality investment in line with the very best of Christmas tradition.

| Ref     | Height  | ø      | P(W)   | Weight   | No of elements | Colour of Led | No of Led                                        |
|---------|---------|--------|--------|----------|----------------|---------------|--------------------------------------------------|
| GX081LW | 5,00 m  | 3,56 m | 235 W  | 257 kg   | 42             |               | 2712 (678 static + 2034 with slowglow effect)    |
| GX082LW | 8,00 m  | 4,70 m | 770 W  | 1 112 kg | 107            |               | 8664 (2166 static + 6498 with slowglow effect)   |
| GX083LW | 12,00 m | 5,90 m | 1870 W | 2 750 kg | 194            | 0             | 21024 (5256 static + 15768 with slowglow effect) |